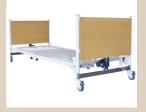

# Caremed Alrick.

5000 Series Homecare Bed

Community Home Care Bed

The Alrick 5000 Pull-A-Part Transportable Series is targeted at easy transportation and storage. Ideal for short term care, the 5000 Series can be assembled and dismantled with ease through the incorporation of a simple slot system which is secured with a pin, and folds compactly for storage. Consequently the 5000 Series is an ideal homecare bed, or as a short-term care alternative.

### Features

Pin Slot System

P5500 Standard Single 900mm Wide

Transport Mode (Folded)

P5500W King Single 1070mm Wide

Handset