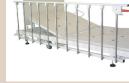

# Caremed Alrick.

5000 Series Homecare Bed

Community Home Care Bed

The Alrick 5000 Pull-A-Part Transportable Series is targeted at easy transportation and storage. Ideal for short term care, the 5000 Series can be assembled and dismantled with ease through the incorporation of a simple slot system which is secured with a pin, and folds compactly for storage. Consequently the 5000 Series is an ideal homecare bed, or as a short-term care alternative.

### Features

Pin Slot System

P5500 Standard Single 900mm Wide

Transport Mode (Folded)

P5500W King Single 1070mm Wide

Handset