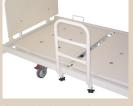

### Features

Pin Slot System

P5500 Standard Single 900mm Wide

Transport Mode (Folded)

P5500W King Single 1070mm Wide

Handset

# Electric Hi/Low

**Electric Kneebend** Electric Forward & Reverse Trendelenburg

**Electric Backrest** 

Manual Vascular Support

100mm Braking Castors

Australian Made

10 year frame 5 vear Linak warranty

warranty