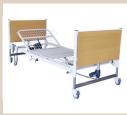

# Caremed Alrick.

5000 Series Homecare Bed

Community Home Care Bed

The Alrick 5000 Pull-A-Part Transportable Series is targeted at easy transportation and storage. Ideal for short term care, the 5000 Series can be assembled and dismantled with ease through the incorporation of a simple slot system which is secured with a pin, and folds compactly for storage. Consequently the 5000 Series is an ideal homecare bed, or as a short-term care alternative.

### Features

Pin Slot System

P5500 Standard Single 900mm Wide

Transport Mode (Folded)

P5500W King Single 1070mm Wide

Handset