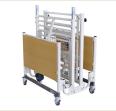

# Caremed Alrick.

5000 Series Homecare Bed

Community Home Care Bed

The Alrick 5000 Pull-A-Part Transportable Series is targeted at easy transportation and storage. Ideal for short term care, the 5000 Series can be assembled and dismantled with ease through the incorporation of a simple slot system which is secured with a pin, and folds compactly for storage. Consequently the 5000 Series is an ideal homecare bed, or as a short-term care alternative.

### Features

Pin Slot System

P5500 Standard Single 900mm Wide

Transport Mode (Folded)

P5500W King Single 1070mm Wide

Handset