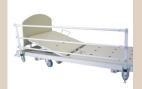

# Caremed Alrick.

5000 Series Homecare Bed

Community Home Care Bed

The Alrick 5000 Pull-A-Part Transportable Series is targeted at easy transportation and storage. Ideal for short term care, the 5000 Series can be assembled and dismantled with ease through the incorporation of a simple slot system which is secured with a pin, and folds compactly for storage. Consequently the 5000 Series is an ideal homecare bed, or as a short-term care alternative.

### Features

Pin Slot System

P5500 Standard Single 900mm Wide

Transport Mode (Folded)

P5500W King Single 1070mm Wide

Handset