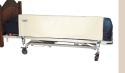

# Caremed Alrick.

5000 Series Homecare Bed

Community Home Care Bed

The Alrick 5000 Pull-A-Part Transportable Series is targeted at easy transportation and storage. Ideal for short term care, the 5000 Series can be assembled and dismantled with ease through the incorporation of a simple slot system which is secured with a pin, and folds compactly for storage. Consequently the 5000 Series is an ideal homecare bed, or as a short-term care alternative.

### Features

Pin Slot System

P5500 Standard Single 900mm Wide

Transport Mode (Folded)

P5500W King Single 1070mm Wide

Handset