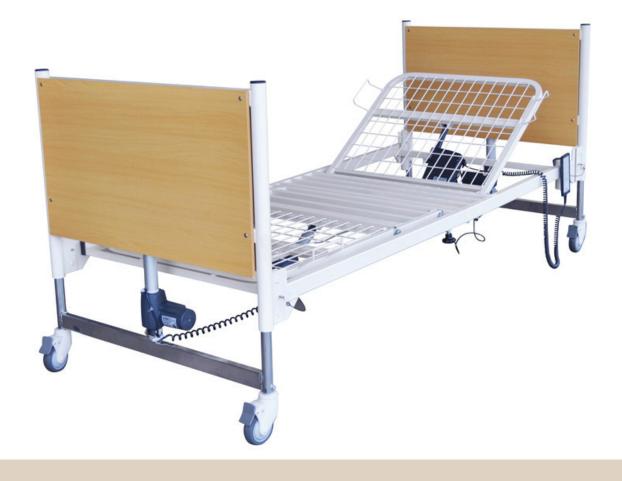

# Caremed Alrick.

5000 Series Homecare Bed

Community Home Care Bed

The Alrick 5000 Pull-A-Part Transportable Series is targeted at easy transportation and storage. Ideal for short term care, the 5000 Series can be assembled and dismantled with ease through the incorporation of a simple slot system which is secured with a pin, and folds compactly for storage. Consequently the 5000 Series is an ideal homecare bed, or as a short-term care alternative.

### Features

Pin Slot System

P5500 Standard Single 900mm Wide

Transport Mode (Folded)

P5500W King Single 1070mm Wide

Handset

# Electric Hi/Low

**Electric Kneebend** Electric Forward & Reverse Trendelenburg

**Electric Backrest** 

Manual Vascular Support

100mm Braking Castors

Australian Made

10 year frame 5 vear Linak warranty

warranty