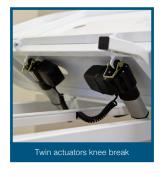

The bed can be operated with either a bed hand set control or the key pad built into the foot tower.

Both back rest and knee bend sections have twin actuators, with the raise and lower actuators designed to handle heavier loads.