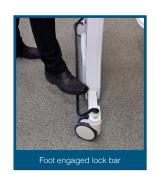

The bed is controled through a heavy duty control box, with a battery back up offered as an optional extra.

Large 125mm (5") dual castor, hospital grade wheels are fitted. They are easily locked and unlocked by control bars at each end of the bed. Full width head & foot boards are easily removed without the use of tools. (Standard colour Red Cherry)