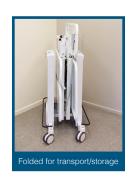

A generous mattress size of 107 x 203cm is standard (king single sized).

The BT bed is user friendly to operate, store and transport. Its unique design allows it to be easily folded for transport or storage.