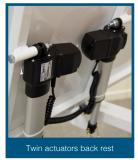

The bed can be operated with either a bed hand set control or the key pad built into the foot tower.

Both back rest and knee bend sections have twin actuators, with the raise and lower actuators designed to handle heavier loads.