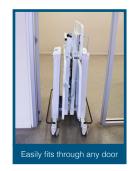

A generous mattress size of 107 x 203cm is standard (king single sized).

The BT bed is user friendly to operate, store and transport. Its unique design allows it to be easily folded for transport or storage.