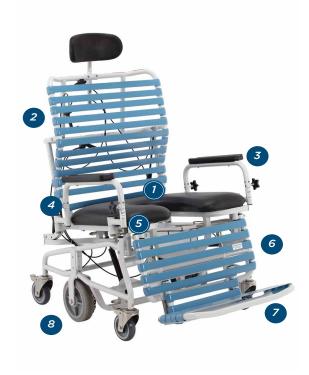

# BARIATRIC HYGIENE CARE IN A CLASS ALL ITS OWN

The B385 combines industry leading functionality with BRODA's superior positioning, enhancing patient comfort, care and dignity.

- 1 INFINITELY ADJUSTABLE SEAT TILT
- 2 INFINITELY ADJUSTABLE BACK RECLINE
- 3 WIDTH ADJUSTABLE, SWING AWAY REMOVABLE ARMS
- 4 4-WAY STRETCH PADDED COMMODE SEAT
- 5 REMOVABLE COMMODE PAN
- 6 INDEPENDENT ELEVATING LENGTH ADJUSTABLE LEGREST
- 7 FLIP DOWN FOOTREST
- 8 MIDDLE 8" WHEEL WITH ONE-TOUCH HANDBRAKE