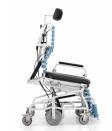

# BARIATRIC HYGIENE CARE IN A CLASS ALL ITS OWN

The B385 combines industry leading functionality with BRODA's superior positioning, enhancing patient comfort, care and dignity.

- 1 INFINITELY ADJUSTABLE SEAT TILT
- 2 INFINITELY ADJUSTABLE BACK RECLINE
- 3 WIDTH ADJUSTABLE, SWING AWAY REMOVABLE ARMS
- 4 4-WAY STRETCH PADDED COMMODE SEAT
- 5 REMOVABLE COMMODE PAN
- 6 INDEPENDENT ELEVATING LENGTH ADJUSTABLE LEGREST
- 7 FLIP DOWN FOOTREST
- 8 MIDDLE 8" WHEEL WITH ONE-TOUCH HANDBRAKE

#### **PATIENT BENEFITS**

Posterior tilt improves posture, redistributes pressure and aids in fall prevention.

Back recline accommodates positioning needs for safe and thorough bathing, and access to difficult to reach areas.

Anterior tilt facilitates patient transfers and ease of patient care.

Concave back accommodates gluteal shelf, improving patient support and dignity.

# CAREGIVER AND FACILITY BENEFITS

- Enhanced positioning and innovative features facilitates safe transfers
- Provides supportive, stable positioning aiding in exceptional bariatric care
- Commode pan features ergonomic handle and sturdy design for ease of use
- Mid-wheel design enhances maneuverability and prevents lateral drifting, for improved patient transport
- Quality construction provides superior durability reducing equipment maintenance and replacement costs