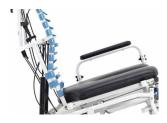

# CAREGIVER AND FACILITY BENEFITS

- Enhanced positioning and innovative features facilitates safe transfers
- Provides supportive, stable positioning aiding in exceptional bariatric care
- Commode pan features ergonomic handle and sturdy design for ease of use
- Mid-wheel design enhances maneuverability and prevents lateral drifting, for improved patient transport
- Quality construction provides superior durability reducing equipment maintenance and replacement costs

# **COMFORT TENSION SEATING® PROVIDES**

- Long term seating comfort
- Conforming support for proper pelvic positioning
- Improved air flow, decreasing heat and moisture build up
- Pressure redistribution that aids in maintaining skin integrity
- Accommodation for conditions such as kyphosis and lordosis
- Decreased pressure, improved blood flow and oxygenation of the tissue