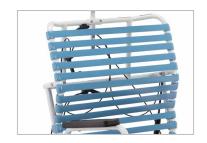

# **COMFORT TENSION SEATING® PROVIDES**

- Long term seating comfort
- Conforming support for proper pelvic positioning
- Improved air flow, decreasing heat and moisture build up
- Pressure redistribution that aids in maintaining skin integrity
- Accommodation for conditions such as kyphosis and lordosis
- Decreased pressure, improved blood flow and oxygenation of the tissue