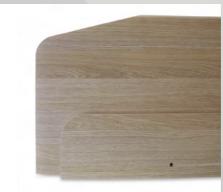

Healthcare furniture, enhancing lives.

# Caremed Alrick.

EN7 Floorline Bed

It looks like it's *home*, works like it's *in a hospital* and lasts more than a *decade* 



### **Options**

#### Laminate

Slender Arch Head and Foot Board



Colour: Natural Oak

#### Timber

Eltham V2 Head and Foot Board



Colour: Burnt Walnut - Beech - Saddle

#### Upholstered

Jersey Head Board and Plain Rectangle Foot Board



Colour: Marble - Ash - Ocean

# **Features**

Electric Hi/Low

Electric knee bend

Electric forward & reverse
Trendelenburg

Auto regression backrest

75mm Castors

Standard head and footboards

#### Optional Features:

Dual Braking

Underbed Light

Head and Foot Board Options

✓ Battery Backup

300kg SWL
Upgrade to 300kg SWL by
changing the handset. Please
note, this needs to be purchased
separately.

# **Specifications**

| Overall<br>Dimensions | Single<br>King Single         | 2080 x 920mm<br>2080 x 1090mm |
|-----------------------|-------------------------------|-------------------------------|
| SWL