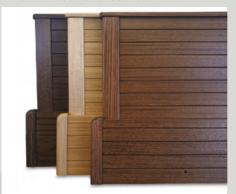

#### Timber

Eltham V2 Head and Foot Board

Colour: Burnt Walnut - Beech - Saddle