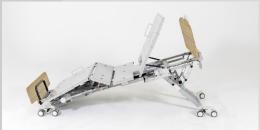

# **Features**

Electric Hi/Low

Electric knee bend

Electric forward & reverse
Trendelenburg

Auto regression backrest

75mm Castors

Standard head and footboards

# **Specifications**

| Overall<br>Dimensions | Single<br>King Single         | 2080 x 920mm<br>2080 x 1090mm |
|-----------------------|-------------------------------|-------------------------------|
| SWL                   |                               | 200kg                         |
| NET Bed<br>Weight     |                               | 110kg                         |
| Height                | Low Position<br>High Position |                               |