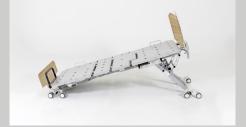

# **Features**

Electric Hi/Low

Electric knee bend

Electric forward & reverse
Trendelenburg

Auto regression backrest

75mm Castors

Standard head and footboards

# **Specifications**

| Overall<br>Dimensions | Single<br>King Single         | 2080 x 920mm<br>2080 x 1090mm |
|-----------------------|-------------------------------|-------------------------------|
| SWL                   |                               | 200kg                         |
| NET Bed<br>Weight     |                               | 110kg                         |
| Height                | Low Position<br>High Position |                               |