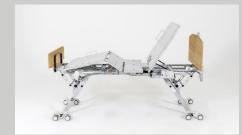

# **Features**

Electric Hi/Low

Electric knee bend

Electric forward & reverse
Trendelenburg

Auto regression backrest

75mm Castors

Standard head and footboards

# **Specifications**

| Overall<br>Dimensions | Single<br>King Single         | 2080 x 920mm<br>2080 x 1090mm |
|-----------------------|-------------------------------|-------------------------------|
| SWL                   |                               | 200kg                         |
| NET Bed<br>Weight     |                               | 110kg                         |
| Height                | Low Position<br>High Position |                               |