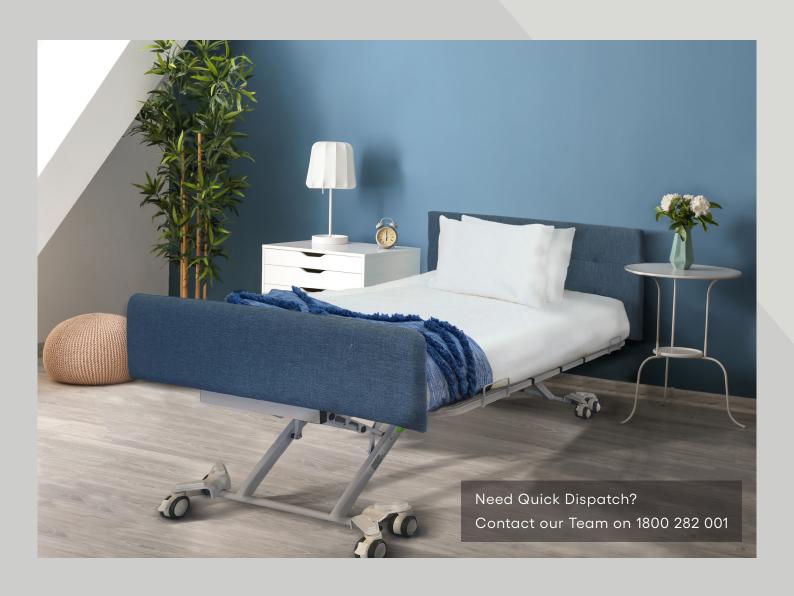

# Caremed Alrick.

EN7 Floorline Bed

It looks like it's *home*, works like it's *in a hospital* and lasts more than a *decade* 

# **Features**

Electric Hi/Low

Electric knee bend

Electric forward & reverse
Trendelenburg

Auto regression backrest

75mm Castors

Standard head and footboards

#### Optional Features:

Dual Braking

Underbed Light

Head and Foot Board Options

✓ Battery Backup

300kg SWL
Upgrade to 300kg SWL by
changing the handset. Please
note, this needs to be purchased
separately.