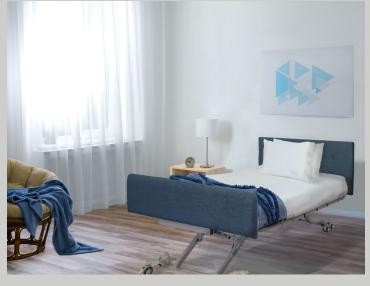

# Caremed Alrick.

EN7 Floorline Bed

It looks like it's *home*, works like it's *in a hospital* and lasts more than a *decade* 

#### Upholstered

Jersey Head Board and Plain Rectangle Foot Board

Colour: Marble - Ash - Ocean

# **Features**

Electric Hi/Low

Electric knee bend

Electric forward & reverse
Trendelenburg

Auto regression backrest

75mm Castors

Standard head and footboards