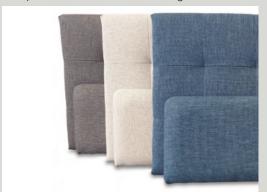

#### Upholstered

Jersey Head Board and Plain Rectangle Foot Board

Colour: Marble - Ash - Ocean