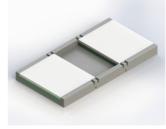

Double Segment Centered - Vertical

Double Segment Centered - Horizontal

Double Segment Foot/Head End - Vertical

Double Segment
Foot/Head End - Horizontal

Triple Segment Centered - Horizontal

Triple Segment Foot/Head End - Horizontal