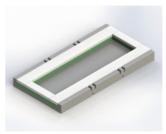

## **AVAILABLE WITH THE FOLLOWING MATTRESS RANGES:**

- ✓Advance 300
- **✓**200 SERIES

Single Segment Centered - Vertical

Single Segment Centered - Horizontal

Single Segment Foot/Head End – Vertical

Single Segment Foot/Head End – Horizontal