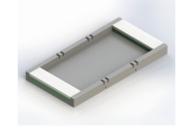

Double Segment Centered - Vertical

Double Segment Centered - Horizontal

Double Segment Foot/Head End - Vertical

Double Segment
Foot/Head End - Horizontal

Triple Segment Centered - Horizontal

Triple Segment Foot/Head End - Horizontal