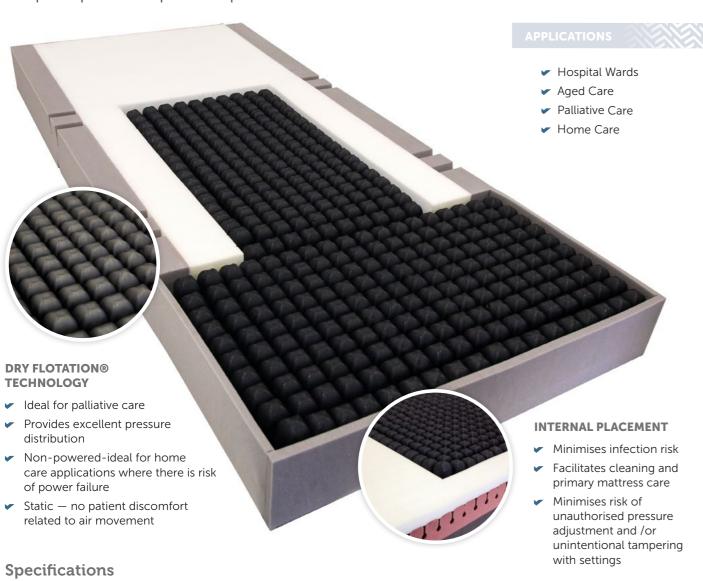

## ROHO Integrated Systems

EVERY PRODUC CUSTOM MADI

Using the renowned and trusted pressure care attributes of the ROHO system, Pegasus Healthcare offer you the flexibility to use ROHO technology integrated within quality mattress systems. Whether it be a specific pain management or palliative care ward usage to a complex client in home care, you can adapt the ROHO system to any configuration you require. Any mattress from the range can be adapted to suit the ROHO mattress segments giving you versatility to suit the complete spectrum of patient requirements.

## **POSITIONING**

▼ The ROHO segment can be positioned various ways within a mattress with the option of 1, 2, 3 or maximum 4 segments (when positioned laterally) per mattress. Additional custom positioning available upon request