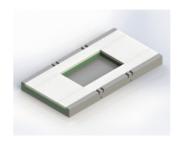

## **POSITIONING**

▼ The ROHO segment can be positioned various ways within a mattress with the option of 1, 2, 3 or maximum 4 segments (when positioned laterally) per mattress. Additional custom positioning available upon request

## **AVAILABLE WITH THE FOLLOWING MATTRESS RANGES:**

- ✓Advance 300
- **✓**200 SERIES

Single Segment Centered - Vertical

Single Segment Centered - Horizontal

Single Segment Foot/Head End – Vertical

Single Segment Foot/Head End – Horizontal

Double Segment Centered - Vertical

Double Segment Centered - Horizontal

Double Segment Foot/Head End - Vertical

Double Segment
Foot/Head End - Horizontal

Triple Segment Centered - Horizontal

Triple Segment Foot/Head End - Horizontal