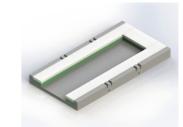

## **AVAILABLE WITH THE FOLLOWING MATTRESS RANGES:**

- ✓Advance 300
- **✓**200 SERIES

Single Segment Centered - Vertical

Single Segment Centered - Horizontal

Single Segment Foot/Head End – Vertical

Single Segment Foot/Head End – Horizontal