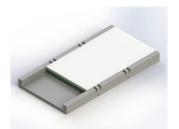

## **AVAILABLE WITH THE FOLLOWING MATTRESS RANGES:**

- ✓Advance 300
- **✓**200 SERIES

Single Segment Centered - Vertical

Single Segment Centered - Horizontal

Single Segment Foot/Head End – Vertical

Single Segment Foot/Head End – Horizontal