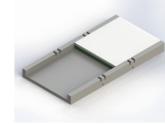

## **AVAILABLE WITH THE FOLLOWING MATTRESS RANGES:**

- ✓Advance 300
- **✓**200 SERIES

Single Segment Centered - Vertical

Single Segment Centered - Horizontal

Single Segment Foot/Head End – Vertical

Single Segment Foot/Head End – Horizontal