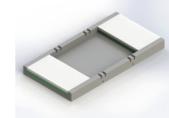

Double Segment Centered - Vertical

Double Segment Centered - Horizontal

Double Segment Foot/Head End - Vertical

Double Segment
Foot/Head End - Horizontal

Triple Segment Centered - Horizontal

Triple Segment Foot/Head End - Horizontal