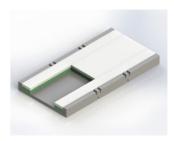

## **POSITIONING**

▼ The ROHO segment can be positioned various ways within a mattress with the option of 1, 2, 3 or maximum 4 segments (when positioned laterally) per mattress. Additional custom positioning available upon request